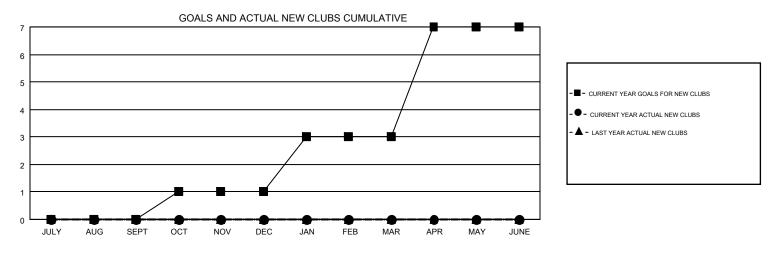

## GMT MONTHLY MEMBERSHIP PROGRESS REPORT

Results as of: 9/30/2019

Multiple District 109

**LOCATION: ICELAND** 

GMT CA 4

**OPEN** 

|               | Club          | s           |               | Members RESULTS FOR 2019-2020 |                           |                         |                                                    |  |
|---------------|---------------|-------------|---------------|-------------------------------|---------------------------|-------------------------|----------------------------------------------------|--|
|               | RESULTS FOR   | R 2019-2020 |               |                               |                           |                         |                                                    |  |
| QUARTER       | NEW CLUB GOAL | NEW CLUBS   | DROPPED CLUBS | QUARTER                       | MEMBER GROWTH NET<br>GOAL | MEMBER GROWTH<br>ACTUAL | DROPPED<br>MEMBERS ACTUAL<br>(including transfers) |  |
| JULY/AUG/SEPT | 0             | 0           | 0             | JULY/AUG/SEPT                 | 54                        | 28                      | 64                                                 |  |
| OCT/NOV/DEC   | 1             | 0           | 0             | OCT/NOV/DEC                   | 59                        | 0                       | 0                                                  |  |
| JAN/FEB/MAR   | 2             | 0           | 0             | JAN/FEB/MAR                   | 120                       | 0                       | 0                                                  |  |
| APR/MAY/JUNE  | 4             | 0           | 0             | APR/MAY/JUNE                  | 110                       | 0                       | 0                                                  |  |