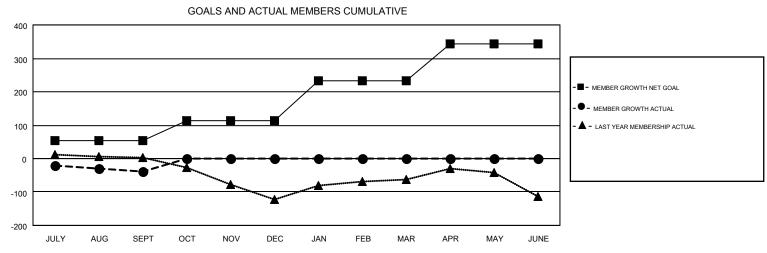

## GMT MONTHLY MEMBERSHIP PROGRESS REPORT

Results as of: 9/30/2019

Multiple District 109

**LOCATION: ICELAND** 

GMT CA 4

**OPEN** 

|               | Club          | s           |               | Members RESULTS FOR 2019-2020 |                           |                         |                                                    |  |
|---------------|---------------|-------------|---------------|-------------------------------|---------------------------|-------------------------|----------------------------------------------------|--|
|               | RESULTS FOR   | R 2019-2020 |               |                               |                           |                         |                                                    |  |
| QUARTER       | NEW CLUB GOAL | NEW CLUBS   | DROPPED CLUBS | QUARTER                       | MEMBER GROWTH NET<br>GOAL | MEMBER GROWTH<br>ACTUAL | DROPPED<br>MEMBERS ACTUAL<br>(including transfers) |  |
| JULY/AUG/SEPT | 0             | 0           | 0             | JULY/AUG/SEPT                 | 54                        | 28                      | 64                                                 |  |
| OCT/NOV/DEC   | 1             | 0           | 0             | OCT/NOV/DEC                   | 59                        | 0                       | 0                                                  |  |
| JAN/FEB/MAR   | 2             | 0           | 0             | JAN/FEB/MAR                   | 120                       | 0                       | 0                                                  |  |
| APR/MAY/JUNE  | 4             | 0           | 0             | APR/MAY/JUNE                  | 110                       | 0                       | 0                                                  |  |